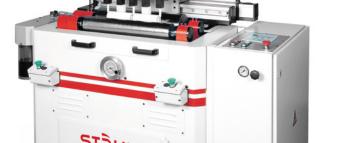

The CLM 150-1500 range of machines for time-saving centerless cylindrical lapping and polishing of longer work pieces between two parallel-running rollers:

- Easy and timesaving handling
- Single piece machining and small series to

close tolerances

- Correction of cylindricity
- Precision bearing to guide the lapping rolls
- Quick change of lapping rolls
- Quick adjustment of lapping rolls by means of handwheel

We are one of the leading companies worldwide in the manufacture of flat honing, lapping and polishing machines. At our customers we are known just as much by our standard products as by custommade and need-oriented special products.