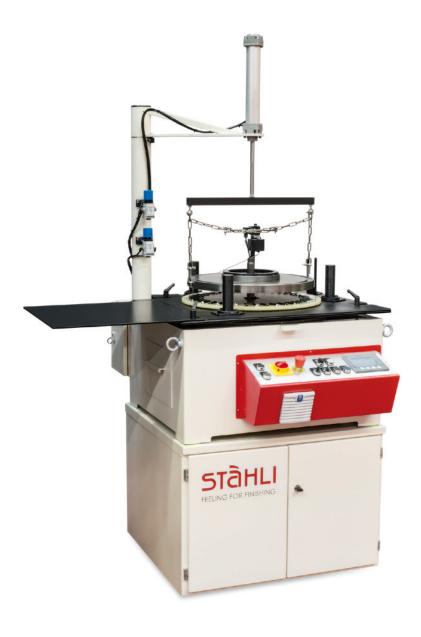

### FLM 500-R

The FLM 500-R with the 2-wheel principle. It is especially suitable for high-precision machining of small, cylindrical components to nanotechnological tolerances:

- Quick adjustment of wheel geometry by means of central screw
- Even and precise removal of material with oscillating pattern movement
- Cooling of the lapping wheel
- Suitable for both small and large series
- Compact and robust construction
- Quick transformation in a lapping-/ polishing